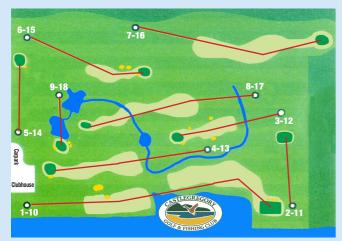

## LOCAL RULES TO BE READ IN CONJUNCTION WITH THE RULES OF GOLF

- Out of Bounds (Rule 18): Defined by white stakes: the beach, boundary fences (do not cross), the car park and road into the golf club, the clubhouse and the practice green are out of bounds.
- 2. Moveable Obstructions (Rule 15): Rakes in bunkers.
- 3. Abnormal Course Conditions (formerly immovable obstructions) (Rule 16): Casual water, all roads and artificial pathways within the course boundary, distance markers, sleepers and woodwork used to define pathways, wooden steps, stakes defining penalty areas (when ball is outside such penalty area), water fittings and within two club lengths of greenside sprinkler heads if there is stance or line of putt interference.
- Ground Under Repair (GUR): Defined by blue lines. Relief from all GUR and freshly sodded areas (compulsory drop). (Rule 16.1b).
- 5. Penalty Areas (Rule 17): Marked by either yellow or red stakes.
- 6. No Play Zone (Rule 2.4): The pond on the 9th/18th hole is designated a no play zone. Entry into the pond is strictly forbidden and will lead to disqualification from the competition being played in. If a player is unsure whether his or her ball is in the No Play Zone the player may play a provisional ball using the options of either stroke-and-distance or going back-on-the-line (see Rule 17.1d).
- Distance Measuring Devices (Rule 4.3): A player may obtain distance information by using a device that measures distance only.
- Practising Before Rounds: Players are allowed to practise before their round on the practise putting green or in the practise area to the right of the 2nd/11th hole.
- **9. Temporary Local Rules:** Always check the noticeboard in the Clubhouse.

Repair all pitch marks. Replace all divots. Rake all bunkers. Enjoy your golf.